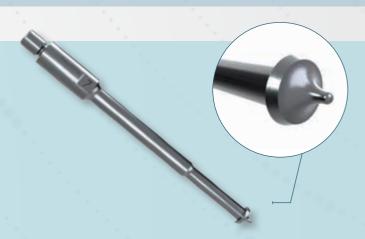

### Scraper

- Designed to clear channels of undesired cement
- The probe is advanced down a channel and drawn smoothly backwards, collecting excess cement in the recess between the probe's head and the stem

### Hoe

- Designed to remove cement in narrow canals, such as the ulnar and the humerus
- The probe is advanced down a channel and drawn smoothly backwards, collecting excess cement in the recess between the probe head and the stem