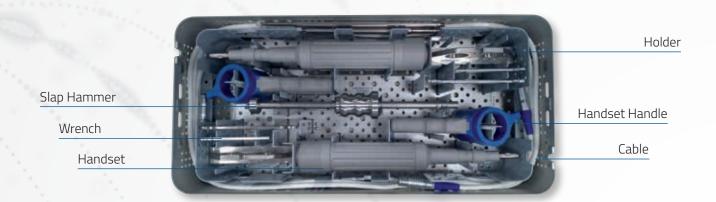

#### **MULTIPLE USE, NON STERILE ITEMS**

The following items are sold individually packed.

| Part #            | Description                         |
|-------------------|-------------------------------------|
| O4HAND*           | OSCAR PRO UNIVERSAL HANDSET         |
| O4UHH             | OSCAR PRO UNIVERSAL HANDSET HANDLE  |
| O4HOLD            | OSCAR PRO HANDSET HOLDER            |
| O4IPL200          | OSCAR PRO SLAP HAMMER               |
| SPAN7MM           | SPANNER 7 MM                        |
| SPAN8/9MM         | SPANNER 8/9MM                       |
| O4CABLE*          | OSCAR PRO UNIVERSAL HANDSET CABLE   |
| 04F00T-U*         | OSCAR PRO FOOTSWITCH FOR ULTRASOUND |
| O4FOOT-W*         | OSCAR PRO FOOTSWITCH FOR IRRIGATION |
| OSCAR PRO Main le | ad:                                 |
| O4POWEU           | OSCAR PRO MAIN LEAD EU              |
| or                |                                     |
| O4POWUS           | OSCAR PRO MAIN LEAD US              |
| or                |                                     |
| O4POWUK           | OSCAR PRO MAIN LEAD UK              |

A sterilization tray is available to sterilize multiple use.

#### **04TRAY - OSCAR PRO INSTRUMENT TRAY EMPTY**

The tray can accommodate reusable and re-processable instruments, as per the following configuration:

| -                                     | as per and removing serving and an arrangement of the period of the peri |                                    |  |
|---------------------------------------|--------------------------------------------------------------------------------------------------------------------------------------------------------------------------------------------------------------------------------------------------------------------------------------------------------------------------------------------------------------------------------------------------------------------------------------------------------------------------------------------------------------------------------------------------------------------------------------------------------------------------------------------------------------------------------------------------------------------------------------------------------------------------------------------------------------------------------------------------------------------------------------------------------------------------------------------------------------------------------------------------------------------------------------------------------------------------------------------------------------------------------------------------------------------------------------------------------------------------------------------------------------------------------------------------------------------------------------------------------------------------------------------------------------------------------------------------------------------------------------------------------------------------------------------------------------------------------------------------------------------------------------------------------------------------------------------------------------------------------------------------------------------------------------------------------------------------------------------------------------------------------------------------------------------------------------------------------------------------------------------------------------------------------------------------------------------------------------------------------------------------------|------------------------------------|--|
| Q.ty                                  | Part #                                                                                                                                                                                                                                                                                                                                                                                                                                                                                                                                                                                                                                                                                                                                                                                                                                                                                                                                                                                                                                                                                                                                                                                                                                                                                                                                                                                                                                                                                                                                                                                                                                                                                                                                                                                                                                                                                                                                                                                                                                                                                                                         | Description                        |  |
| 2                                     | O4UHH                                                                                                                                                                                                                                                                                                                                                                                                                                                                                                                                                                                                                                                                                                                                                                                                                                                                                                                                                                                                                                                                                                                                                                                                                                                                                                                                                                                                                                                                                                                                                                                                                                                                                                                                                                                                                                                                                                                                                                                                                                                                                                                          | OSCAR PRO UNIVERSAL HANDSET HANDLE |  |
| 2                                     | O4HOLD                                                                                                                                                                                                                                                                                                                                                                                                                                                                                                                                                                                                                                                                                                                                                                                                                                                                                                                                                                                                                                                                                                                                                                                                                                                                                                                                                                                                                                                                                                                                                                                                                                                                                                                                                                                                                                                                                                                                                                                                                                                                                                                         | OSCAR PRO HANDSET HOLDER           |  |
| 1                                     | O4IPL200                                                                                                                                                                                                                                                                                                                                                                                                                                                                                                                                                                                                                                                                                                                                                                                                                                                                                                                                                                                                                                                                                                                                                                                                                                                                                                                                                                                                                                                                                                                                                                                                                                                                                                                                                                                                                                                                                                                                                                                                                                                                                                                       | OSCAR PRO SLAP HAMMER              |  |
| 2                                     | SPAN7MM                                                                                                                                                                                                                                                                                                                                                                                                                                                                                                                                                                                                                                                                                                                                                                                                                                                                                                                                                                                                                                                                                                                                                                                                                                                                                                                                                                                                                                                                                                                                                                                                                                                                                                                                                                                                                                                                                                                                                                                                                                                                                                                        | SPANNER 7MM                        |  |
| 2                                     | SPAN8/9MM                                                                                                                                                                                                                                                                                                                                                                                                                                                                                                                                                                                                                                                                                                                                                                                                                                                                                                                                                                                                                                                                                                                                                                                                                                                                                                                                                                                                                                                                                                                                                                                                                                                                                                                                                                                                                                                                                                                                                                                                                                                                                                                      | SPANNER 8/9MM                      |  |
| 2                                     | O4CABLE                                                                                                                                                                                                                                                                                                                                                                                                                                                                                                                                                                                                                                                                                                                                                                                                                                                                                                                                                                                                                                                                                                                                                                                                                                                                                                                                                                                                                                                                                                                                                                                                                                                                                                                                                                                                                                                                                                                                                                                                                                                                                                                        | OSCAR PRO UNIVERSAL HANDSET CABLE  |  |
| OSCAR PRO Instrument Tray spare part: |                                                                                                                                                                                                                                                                                                                                                                                                                                                                                                                                                                                                                                                                                                                                                                                                                                                                                                                                                                                                                                                                                                                                                                                                                                                                                                                                                                                                                                                                                                                                                                                                                                                                                                                                                                                                                                                                                                                                                                                                                                                                                                                                |                                    |  |
| 04T                                   | RAY-01                                                                                                                                                                                                                                                                                                                                                                                                                                                                                                                                                                                                                                                                                                                                                                                                                                                                                                                                                                                                                                                                                                                                                                                                                                                                                                                                                                                                                                                                                                                                                                                                                                                                                                                                                                                                                                                                                                                                                                                                                                                                                                                         | OSCAR PRO Base tray                |  |
| 04T                                   | RAY-02                                                                                                                                                                                                                                                                                                                                                                                                                                                                                                                                                                                                                                                                                                                                                                                                                                                                                                                                                                                                                                                                                                                                                                                                                                                                                                                                                                                                                                                                                                                                                                                                                                                                                                                                                                                                                                                                                                                                                                                                                                                                                                                         | OSCAR PRO Lid tray                 |  |