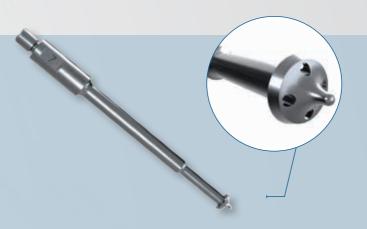

### Piercer

- Designed to create clear channels in the cement following a straight line movement
- Molten excess cement is cleared through the perforations in the head of the probe