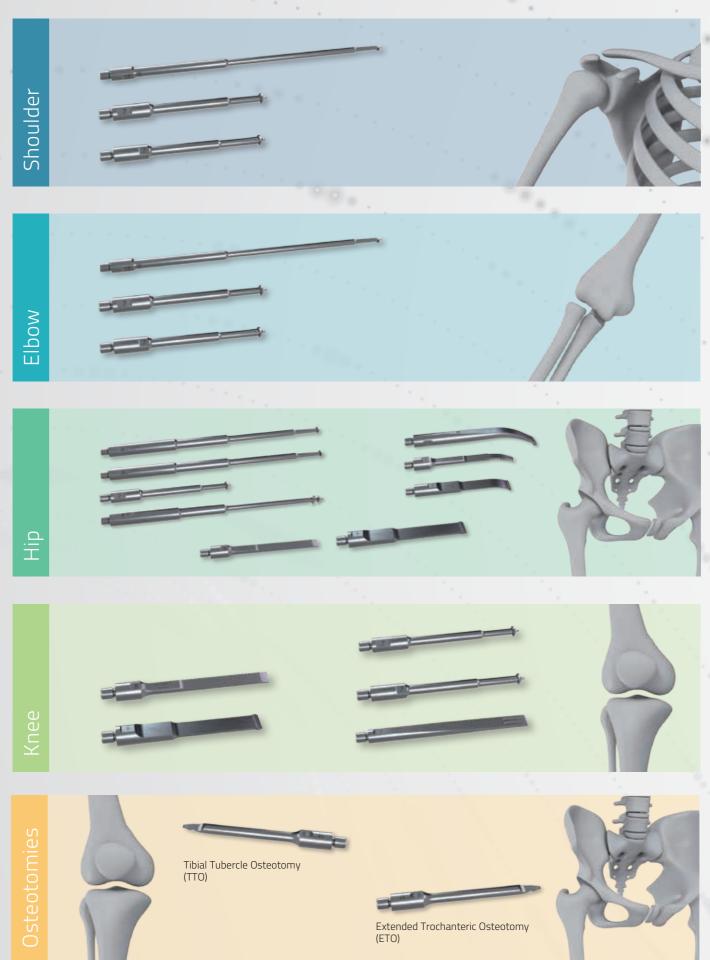

## CEMENT REMOVAL PROBES

### Piercer

- Designed to create clear channels in the cement following a straight line movement
- Molten excess cement is cleared through the perforations in the head of the probe

### Scraper

- Designed to clear channels of undesired cement
- The probe is advanced down a channel and drawn smoothly backwards, collecting excess cement in the recess between the probe's head and the stem

### Hoe

- Designed to remove cement in narrow canals, such as the ulnar and the humerus
- The probe is advanced down a channel and drawn smoothly backwards, collecting excess cement in the recess between the probe head and the stem

#### Acetabular

- Designed to create channels in cement bonding of the acetabular component
- The probe is advanced in line
   with the curvature of acetabular cup
   circumferentially around the acetabulum