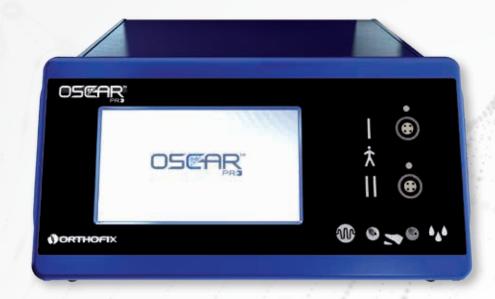

## **GENERATOR**

- 7-inch touch screen
- Multi-language
- Audible feedback
- Visual notifications
- Integrated Wi-Fi
- Data log