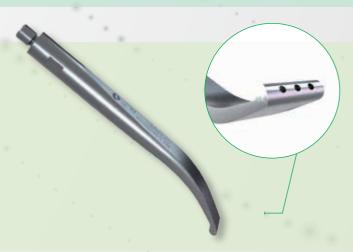

# UNIVERSAL HANDSET

# SINGLE USE PROBES

- Extended range of probes
- No extension bar needed
- Single use
- M6 connection (reduces the probability of breaking)
- Easy probe coupling