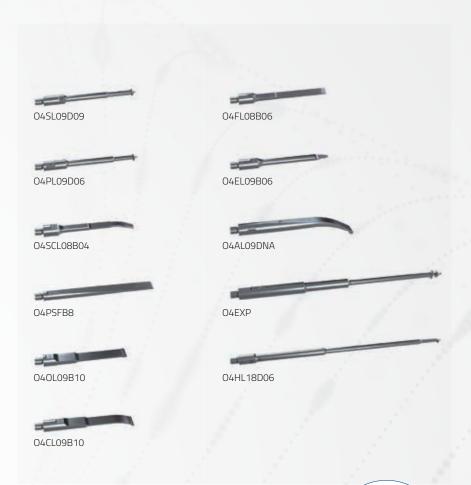

# SINGLE USE PROBES

- Extended range of probes
- No extension bar needed
- Single use
- M6 connection (reduces the probability of breaking)
- Easy probe coupling

## CEMENT REMOVAL PROBES

### Piercer

- Designed to create clear channels in the cement following a straight line movement
- Molten excess cement is cleared through the perforations in the head of the probe

### Scraper

- Designed to clear channels of undesired cement
- The probe is advanced down a channel and drawn smoothly backwards, collecting excess cement in the recess between the probe's head and the stem

### Hoe

- Designed to remove cement in narrow canals, such as the ulnar and the humerus
- The probe is advanced down a channel and drawn smoothly backwards, collecting excess cement in the recess between the probe head and the stem

#### Acetabular

- Designed to create channels in cement bonding of the acetabular component
- The probe is advanced in line
   with the curvature of acetabular cup
   circumferentially around the acetabulum