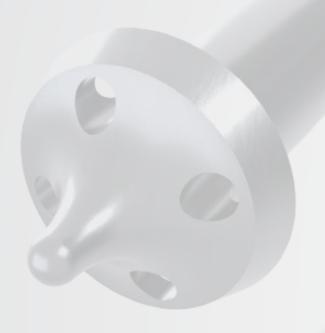

# SINGLE USE PROBES

- Extended range of probes
- No extension bar needed
- Single use
- M6 connection (reduces the probability of breaking)
- Easy probe coupling

# CEMENTLESS PROSTHESIS REMOVAL

- Designed to remove osseointegrated prostheses
- Probes can advance through the cancellous bone prosthesis interface
- The curved probe is advanced in line with the curvature of acetabular cup circumferentially around the acetabulum