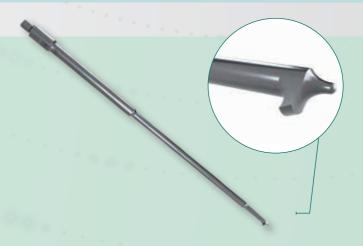

# CEMENTLESS PROSTHESIS REMOVAL

- Designed to remove osseointegrated prostheses
- Probes can advance through the cancellous bone prosthesis interface
- The curved probe is advanced in line with the curvature of acetabular cup circumferentially around the acetabulum

#### Acetabular

- Designed to create channels in cement bonding of the acetabular component
- The probe is advanced in line
   with the curvature of acetabular cup
   circumferentially around the acetabulum