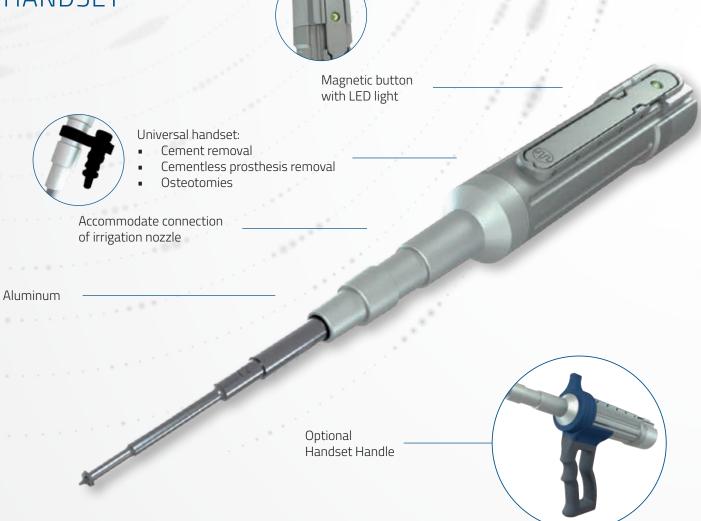

# UNIVERSAL HANDSET

# CEMENTLESS PROSTHESIS REMOVAL

- Designed to remove osseointegrated prostheses
- Probes can advance through the cancellous bone prosthesis interface
- The curved probe is advanced in line with the curvature of acetabular cup circumferentially around the acetabulum