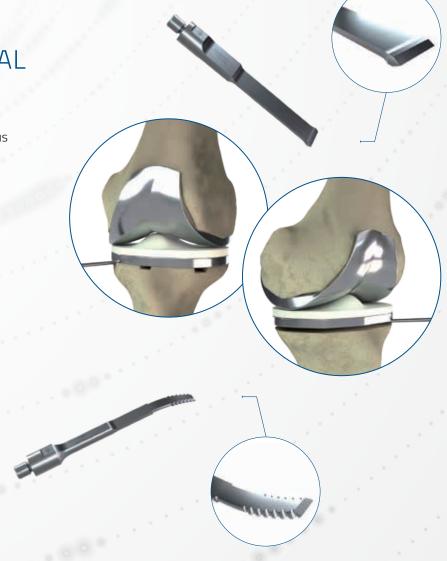

# CEMENTLESS PROSTHESIS REMOVAL

- Designed to remove osseointegrated prostheses
- Probes can advance through the cancellous bone prosthesis interface
- The curved probe is advanced in line with the curvature of acetabular cup circumferentially around the acetabulum

#### Acetabular

- Designed to create channels in cement bonding of the acetabular component
- The probe is advanced in line
   with the curvature of acetabular cup
   circumferentially around the acetabulum